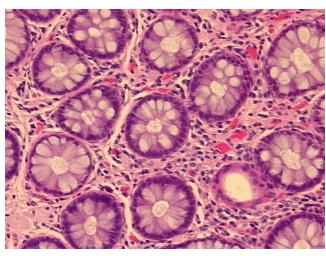

gy Verification notes from H&E review:

Non Tumor Structures: 15% Mucosa, 20% Submucosa, 65% Muscle

CASE Diagnosis (from medical center path

report):

Adenocarcinoma of colon, mucinous

Age: 74
Gender: Male

Race: White or Caucasian



**OriGene Technologies, Inc.** 9620 Medical Center Drive, Ste 200

CN: techsupport@origene.cn

Rockville, MD 20850, US Phone: +1-888-267-4436 https://www.origene.com techsupport@origene.com EU: info-de@origene.com



**Tumor Grade:** AJCC G1: Well differentiated

Minimum Stage

Grouping:

IV

T (Extent of Primary

Tumor):

T3

N (Lymph node

N1

metastasis):

M (Distant metastasis): M1

**Storage:** Store FFPE tissue sections at +4°C.

**Stability:** All FFPE tissue sections are stable for 1 year from date of purchase.

## **Product images:**



4x Image



20x Image