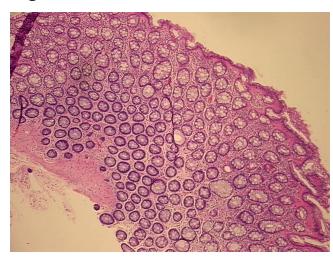

09

Pathology Verification notes from H&E review:

Non Tumor Structures: 15% Mucosa, 20% Submucosa, 65% Muscle

CASE Diagnosis (from medical center path

report):

Adenocarcinoma of colon, mucinous

Age: 74
Gender: Male

Race: White or Caucasian



**OriGene Technologies, Inc.** 9620 Medical Center Drive, Ste 200

CN: techsupport@origene.cn

Rockville, MD 20850, US Phone: +1-888-267-4436 https://www.origene.com techsupport@origene.com EU: info-de@origene.com



**Tumor Grade:** AJCC G1: Well differentiated

Minimum Stage

Grouping:

IV

T (Extent of Primary

Tumor):

T3

N (Lymph node

N1

metastasis):

M (Distant metastasis): M1

**Storage:** Store FFPE tissue sections at +4°C.

**Stability:** All FFPE tissue sections are stable for 1 year from date of purchase.

## **Product images:**



4x Image



20x Image