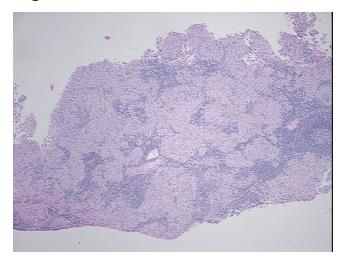

## **Product images:**

4x Image

20x Image

## **Product data:**

**Product Type: FFPE Sections Disease State:** Other Disease Sarcoidosis **Diagnosis Category:** Tissue: Lymph node Frozen Sample ID: PA000046B0 Case ID: CI0000005980 Tissue of Origin: Lymph node

Appearance:

Sample Diagnosis (from Pathology Verification):

Site of Finding:

Sarcoidosis

Lymph node

Normal: 0% Lesional: 100% 0% Tumor: 0%

Tumor Hypo/Acellular Stroma:

**Tumor Hypercellular** 0%

Stroma:

**Necrosis:** 

**Pathology Verification** 

notes from H&E review:

**CASE Diagnosis (from** medical center path

report):

Goiter, multinodular

non-necrotizing granulomas