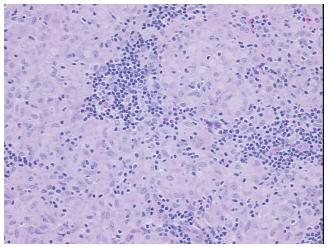

## **Product images:**

4x Image

20x Image

## **Product data:**

**Product Type: FFPE Sections Disease State:** Other Disease Sarcoidosis **Diagnosis Category:** Tissue: Lymph node Frozen Sample ID: PA000046B0 Case ID: CI0000005980 Tissue of Origin: Lymph node

Appearance:

Sample Diagnosis (from Pathology Verification):

Site of Finding:

Sarcoidosis

Lymph node

Normal: 0% Lesional: 100% 0% Tumor: 0%

Tumor Hypo/Acellular Stroma:

**Tumor Hypercellular** 0%

Stroma:

**Necrosis:** 

**Pathology Verification** 

notes from H&E review:

**CASE Diagnosis (from** medical center path

report):

Goiter, multinodular

non-necrotizing granulomas