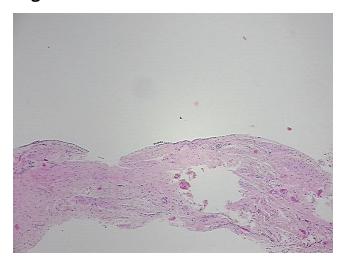

## **Product images:**

4x Image

20x Image

Appearance:

Sample Diagnosis (from Pathology Verification):

Cyst of paratubal tissue

92% Normal: Lesional: 8% 0% Tumor: 0%

Tumor Hypo/Acellular Stroma:

**Tumor Hypercellular** 

Stroma:

**Necrosis:** 

**Pathology Verification** notes from H&E review: 5% epithelium, 3% fibrous wall, 92% paratubal fibrovascular tissue; lesion is paratubal cyst

**CASE Diagnosis (from** medical center path

report):

**Endometriosis** 