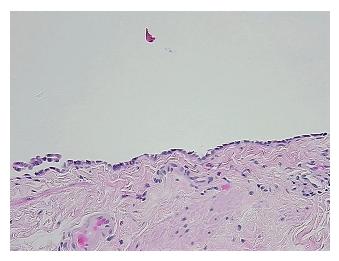

## **Product images:**

4x Image

20x Image

Appearance:

Sample Diagnosis (from Pathology Verification):

Cyst of paratubal tissue

92% Normal: Lesional: 8% 0% Tumor: 0%

Tumor Hypo/Acellular Stroma:

**Tumor Hypercellular** 

Stroma:

**Necrosis:** 

**Pathology Verification** notes from H&E review: 5% epithelium, 3% fibrous wall, 92% paratubal fibrovascular tissue; lesion is paratubal cyst

**CASE Diagnosis (from** medical center path

report):

**Endometriosis** 