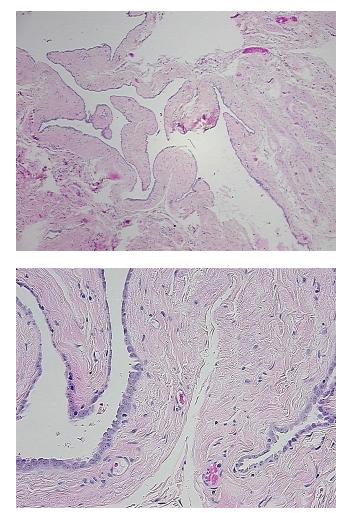

| Product Type:                                           | FFPE Sections                                                                                                 |
|---------------------------------------------------------|---------------------------------------------------------------------------------------------------------------|
| Disease State:                                          | Other Disease                                                                                                 |
| Diagnosis Category:                                     | Cysts                                                                                                         |
| Tissue:                                                 | Abdominal cavity                                                                                              |
| Frozen Sample ID:                                       | PA000046C9                                                                                                    |
| Case ID:                                                | CI000005978                                                                                                   |
| Tissue of Origin:                                       | Paratubal tissue                                                                                              |
| Site of Finding:                                        | Paratubal tissue                                                                                              |
| Appearance:                                             | L                                                                                                             |
| Sample Diagnosis (from<br>Pathology Verification):      | Cyst of paratubal tissue                                                                                      |
| Normal:                                                 | 90%                                                                                                           |
| Lesional:                                               | 10%                                                                                                           |
| Tumor:                                                  | 0%                                                                                                            |
| Tumor Hypo/Acellular<br>Stroma:                         | 0%                                                                                                            |
| Tumor Hypercellular<br>Stroma:                          | 0%                                                                                                            |
| Necrosis:                                               | 0%                                                                                                            |
| Pathology Verification<br>notes from H&E review:        | 3% epithelium, 7% fibrous wall, 90% normal paratubal fibrovascular tissue; lesion is simple<br>paratubal cyst |
| CASE Diagnosis (from<br>medical center path<br>report): | Endometriosis                                                                                                 |
| Age:                                                    | 50                                                                                                            |
| Gender:                                                 | Female                                                                                                        |
| Race:                                                   | Not reported                                                                                                  |

## Product images:

4x Image

20x Image

This product is to be used for laboratory only. Not for diagnostic or therapeutic use. ©2022 OriGene Technologies, Inc., 9620 Medical Center Drive, Ste 200, Rockville, MD 20850, US