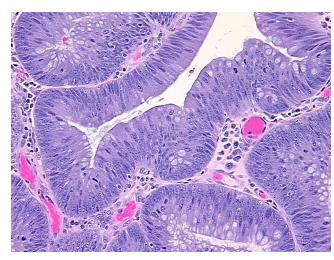

lon

Normal: 0%
Lesional: 0%
Tumor: 90%

Tumor Hypo/Acellular

Stroma:

10%

0%

Tumor Hypercellular Stroma:

Necrosis: 0%

CASE Diagnosis (from medical center path

Adenocarcinoma of colon

report):

Age: 79
Gender: Male

Race: Not reported

Tumor Grade: AJCC G4: Undifferentiated



**OriGene Technologies, Inc.** 9620 Medical Center Drive, Ste 200

CN: techsupport@origene.cn

Rockville, MD 20850, US Phone: +1-888-267-4436 https://www.origene.com techsupport@origene.com EU: info-de@origene.com



Minimum Stage Grouping:

IIIB

T3

T (Extent of Primary

Tumor):

N (Lymph node N1

metastasis):

M (Distant metastasis): MX

**Storage:** Store FFPE tissue sections at +4°C.

**Stability:** All FFPE tissue sections are stable for 1 year from date of purchase.

## **Product images:**



4x Image



20x Image