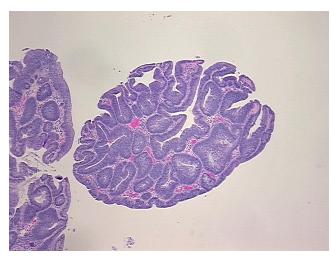

denoma of colon

Normal: 0%
Lesional: 0%
Tumor: 90%

Tumor Hypo/Acellular

Stroma:

10%

0%

Tumor Hypercellular Stroma:

Necrosis: 0%

CASE Diagnosis (from medical center path

Adenocarcinoma of colon

report):

Age: 79
Gender: Male

Race: Not reported

Tumor Grade: AJCC G4: Undifferentiated



**OriGene Technologies, Inc.** 9620 Medical Center Drive, Ste 200

CN: techsupport@origene.cn

Rockville, MD 20850, US Phone: +1-888-267-4436 https://www.origene.com techsupport@origene.com EU: info-de@origene.com



Minimum Stage Grouping:

IIIB

T3

T (Extent of Primary

Tumor):

N (Lymph node N1

metastasis):

M (Distant metastasis): MX

**Storage:** Store FFPE tissue sections at +4°C.

**Stability:** All FFPE tissue sections are stable for 1 year from date of purchase.

## **Product images:**



4x Image



20x Image