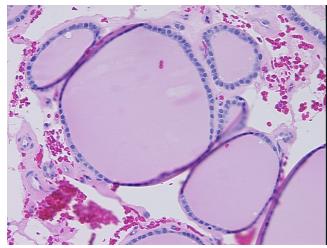

%

**Necrosis:** 

**Pathology Verification** 

notes from H&E review:

loose hemorrhagic stroma

**CASE Diagnosis (from** medical center path

report):

Adenoma of thyroid

67 Age:

Gender: Female

Not reported Race:



OriGene Technologies, Inc. 9620 Medical Center Drive, Ste 200

CN: techsupport@origene.cn

Rockville, MD 20850, US Phone: +1-888-267-4436 https://www.origene.com techsupport@origene.com EU: info-de@origene.com



**Tumor Grade:** Not Reported

Minimum Stage

Not Reported

**Grouping:** 

T (Extent of Primary

Not Reported

Tumor):

N (Lymph node metastasis):

Not Reported

M (Distant metastasis):

Not Reported

Store FFPE tissue sections at +4°C. Storage:

Stability: All FFPE tissue sections are stable for 1 year from date of purchase.

## **Product images:**



4x Image



20x Image