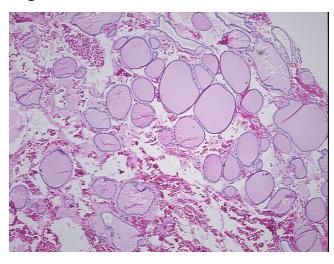

Stroma:

0%

**Necrosis:** 

**Pathology Verification** 

notes from H&E review:

loose hemorrhagic stroma

**CASE Diagnosis (from** medical center path

report):

Adenoma of thyroid

67 Age:

Gender: Female

Not reported Race:



OriGene Technologies, Inc. 9620 Medical Center Drive, Ste 200

CN: techsupport@origene.cn

Rockville, MD 20850, US Phone: +1-888-267-4436 https://www.origene.com techsupport@origene.com EU: info-de@origene.com



**Tumor Grade:** Not Reported

Minimum Stage

Not Reported

**Grouping:** 

T (Extent of Primary

Not Reported

Tumor):

N (Lymph node metastasis):

Not Reported

M (Distant metastasis):

Not Reported

Store FFPE tissue sections at +4°C. Storage:

Stability: All FFPE tissue sections are stable for 1 year from date of purchase.

## **Product images:**



4x Image



20x Image