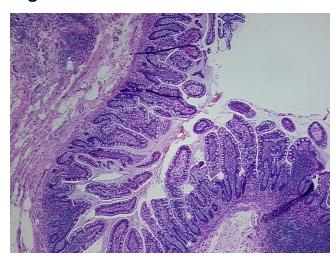

erification):

Foreign body reaction

Normal: 0%

Lesional: 100%

Tumor: 0%

Tumor Hypo/Acellular

Stroma:

0%

**Tumor Hypercellular** 

Stroma:

0%

Necrosis: 09

Pathology Verification

notes from H&E review:

Colitis, chronic active

35% mucosa, 40% submucosa, 25% muscle; lleostomy site with submucosal granulomas

CASE Diagnosis (from medical center path

report):

**Age:** 42

**Gender:** Female

Race: Not reported



**OriGene Technologies, Inc.** 9620 Medical Center Drive, Ste 200

CN: techsupport@origene.cn

Rockville, MD 20850, US Phone: +1-888-267-4436 https://www.origene.com techsupport@origene.com EU: info-de@origene.com



Storage: Store FFPE tissue sections at +4°C.

**Stability:** All FFPE tissue sections are stable for 1 year from date of purchase.

## **Product images:**



4x Image



20x Image