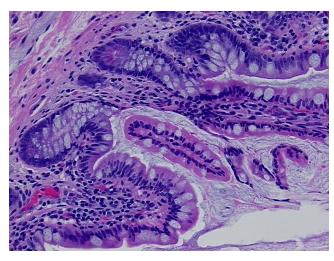

:

Foreign body reaction

Normal: 0%

Lesional: 100%

Tumor: 0%

Tumor Hypo/Acellular

Stroma:

0%

**Tumor Hypercellular** 

Stroma:

0%

Necrosis: 09

Pathology Verification

notes from H&E review:

Colitis, chronic active

35% mucosa, 40% submucosa, 25% muscle; lleostomy site with submucosal granulomas

CASE Diagnosis (from medical center path

report):

**Age:** 42

**Gender:** Female

Race: Not reported



**OriGene Technologies, Inc.** 9620 Medical Center Drive, Ste 200

CN: techsupport@origene.cn

Rockville, MD 20850, US Phone: +1-888-267-4436 https://www.origene.com techsupport@origene.com EU: info-de@origene.com



Storage: Store FFPE tissue sections at +4°C.

**Stability:** All FFPE tissue sections are stable for 1 year from date of purchase.

## **Product images:**



4x Image



20x Image