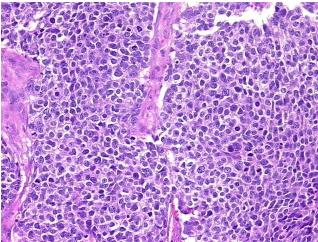

Site of Finding: Lymph node

Appearance: T

Sample Diagnosis (from Pathology Verification):

Carcinoma of lung, squamous cell, metastatic

Normal: 20% Lesional: 0% Tumor: 70%

Tumor Hypo/Acellular

Stroma:

5%

Carcinoma of lung, squamous cell, metastatic

Tumor area: 6 mm x 5 mm

Age: 74
Gender: Male

Race: White or Caucasian

**OriGene Technologies, Inc.** 9620 Medical Center Drive, Ste 200

CN: techsupport@origene.cn

## **Product images:**

4x Image

20x Image