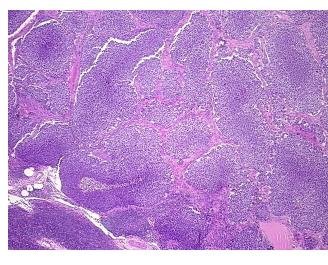

Site of Finding: Lymph node

Appearance: T

Sample Diagnosis (from Pathology Verification):

Carcinoma of lung, squamous cell, metastatic

Normal: 20% Lesional: 0% Tumor: 70%

Tumor Hypo/Acellular

Stroma:

5%

Carcinoma of lung, squamous cell, metastatic

Tumor area: 6 mm x 5 mm

Age: 74
Gender: Male

Race: White or Caucasian

**OriGene Technologies, Inc.** 9620 Medical Center Drive, Ste 200

CN: techsupport@origene.cn

## **Product images:**

4x Image

20x Image