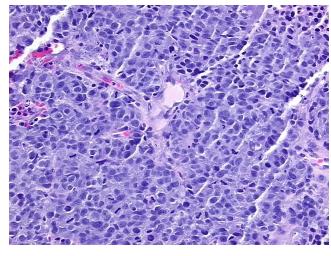

is: 0%

Pathology Verification notes from H&E review:

normal: 25% follicles, 75% interfollicular zone

CASE Diagnosis (from medical center path

report):

Carcinoma of lung, squamous cell, metastatic

Age: 74
Gender: Male

Race: White or Caucasian



**OriGene Technologies, Inc.** 9620 Medical Center Drive, Ste 200

CN: techsupport@origene.cn

Rockville, MD 20850, US Phone: +1-888-267-4436 https://www.origene.com techsupport@origene.com EU: info-de@origene.com



Tumor Grade: Not Reported

Minimum Stage

IΙΑ

TX

**Grouping:** 

T (Extent of Primary

Tumor):

N (Lymph node

N1

metastasis):

M (Distant metastasis): MX

**Storage:** Store FFPE tissue sections at +4°C.

**Stability:** All FFPE tissue sections are stable for 1 year from date of purchase.

## **Product images:**



4x Image



20x Image