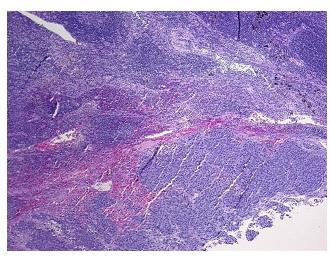

0%

Necrosis: 0%

Pathology Verification notes from H&E review:

normal: 25% follicles, 75% interfollicular zone

CASE Diagnosis (from medical center path

report):

Carcinoma of lung, squamous cell, metastatic

Age: 74
Gender: Male

Race: White or Caucasian



**OriGene Technologies, Inc.** 9620 Medical Center Drive, Ste 200

CN: techsupport@origene.cn

Rockville, MD 20850, US Phone: +1-888-267-4436 https://www.origene.com techsupport@origene.com EU: info-de@origene.com



Tumor Grade: Not Reported

Minimum Stage

IΙΑ

TX

**Grouping:** 

T (Extent of Primary

Tumor):

N (Lymph node

N1

metastasis):

M (Distant metastasis): MX

**Storage:** Store FFPE tissue sections at +4°C.

**Stability:** All FFPE tissue sections are stable for 1 year from date of purchase.

## **Product images:**



4x Image



20x Image