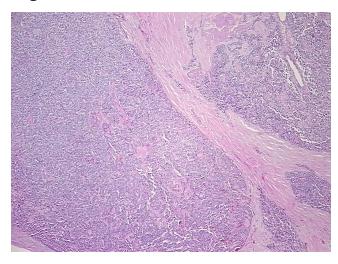

osis: 0%

Pathology Verification Tumor Stroma (Hypo/Acellular): Hyalinization; Other Features/Comments: Tumor area: 6 mm

notes from H&E review: x 3 mm

CASE Diagnosis (from medical center path

medical center report):

Age: 43

Gender: Male

Race: White or Caucasian

OriGene Technologies, Inc.

9620 Medical Center Drive, Ste 200 Rockville, MD 20850, US Phone: +1-888-267-4436 https://www.origene.com techsupport@origene.com EU: info-de@origene.com CN: techsupport@origene.cn





Tumor Grade: Not Reported

Minimum Stage

Ш

**Grouping:** 

T (Extent of Primary

Tumor):

N (Lymph node

N0

T2

metastasis):

M (Distant metastasis): MX

**Storage:** Store FFPE tissue sections at +4°C.

**Stability:** All FFPE tissue sections are stable for 1 year from date of purchase.

## **Product images:**



4x Image



20x Image