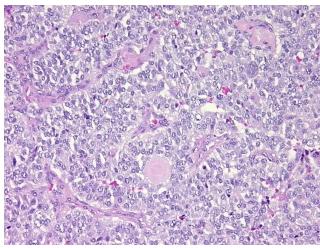

thology Verification Tumor Stroma (Hypo/Acellular): Hyalinization; Other Features/Comments: Tumor area: 6 mm

notes from H&E review: x 3 mm

CASE Diagnosis (from medical center path

medical center report):

Age: 43

Gender: Male

Race: White or Caucasian

OriGene Technologies, Inc.

9620 Medical Center Drive, Ste 200 Rockville, MD 20850, US Phone: +1-888-267-4436 https://www.origene.com techsupport@origene.com EU: info-de@origene.com CN: techsupport@origene.cn





Tumor Grade: Not Reported

Minimum Stage

Ш

**Grouping:** 

T (Extent of Primary

Tumor):

N (Lymph node

N0

T2

metastasis):

M (Distant metastasis): MX

**Storage:** Store FFPE tissue sections at +4°C.

**Stability:** All FFPE tissue sections are stable for 1 year from date of purchase.

## **Product images:**



4x Image



20x Image