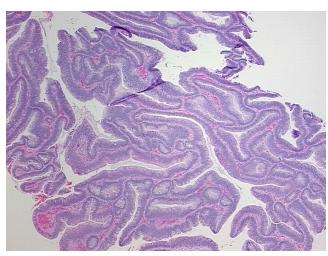

or Hypo/Acellular

Stroma:

Tumor Hypercellular 10%

Stroma:

Necrosis: 0%

CASE Diagnosis (from

medical center path

report):

**Age:** 46

**Gender:** Female

Race: Not reported
Tumor Grade: Not Reported

OriGene Technologies, Inc.

9620 Medical Center Drive, Ste 200 Rockville, MD 20850, US Phone: +1-888-267-4436 https://www.origene.com techsupport@origene.com EU: info-de@origene.com CN: techsupport@origene.cn



1/2

#### **Tissue FFPE Sections, Colon: left - CS702466**

Minimum Stage Grouping:

Not Reported

T (Extent of Primary

Tumor):

Not Reported

N (Lymph node

Not Reported

metastasis):

Not Reported

Storage:

Store FFPE tissue sections at +4°C.

Stability:

All FFPE tissue sections are stable for 1 year from date of purchase.

## **Product images:**

M (Distant metastasis):



4x Image



20x Image