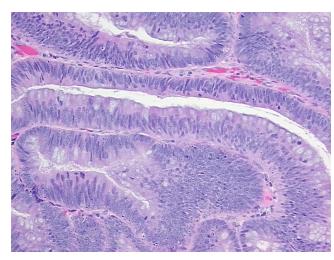

lular

Stroma:

Tumor Hypercellular 10%

Stroma:

Necrosis: 0%

CASE Diagnosis (from

medical center path

report):

**Age:** 46

**Gender:** Female

Race: Not reported
Tumor Grade: Not Reported

OriGene Technologies, Inc.

9620 Medical Center Drive, Ste 200 Rockville, MD 20850, US Phone: +1-888-267-4436 https://www.origene.com techsupport@origene.com EU: info-de@origene.com CN: techsupport@origene.cn



1/2

#### **Tissue FFPE Sections, Colon: left - CS702466**

Minimum Stage Grouping:

Not Reported

T (Extent of Primary

Tumor):

Not Reported

N (Lymph node

Not Reported

metastasis):

Not Reported

Storage:

Store FFPE tissue sections at +4°C.

Stability:

All FFPE tissue sections are stable for 1 year from date of purchase.

## **Product images:**

M (Distant metastasis):



4x Image



20x Image