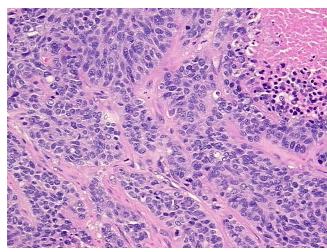

Tumor Hypo/Acellular

Stroma:

**Tumor Hypercellular** 15%

Stroma:

40% **Necrosis:** 

**CASE Diagnosis (from** medical center path

report):

Carcinoma of anus, squamous cell, metastatic

44 Age: Gender: Male

Race: Not reported

**Tumor Grade:** AJCC G3: Poorly differentiated

0%



OriGene Technologies, Inc. 9620 Medical Center Drive, Ste 200

CN: techsupport@origene.cn

Rockville, MD 20850, US Phone: +1-888-267-4436 https://www.origene.com techsupport@origene.com EU: info-de@origene.com



Minimum Stage Grouping:

IV

T (Extent of Primary

Tumor):

N (Lymph node

NX

TX

metastasis):

M (Distant metastasis): M1

**Storage:** Store FFPE tissue sections at +4°C.

**Stability:** All FFPE tissue sections are stable for 1 year from date of purchase.

## **Product images:**



4x Image



20x Image