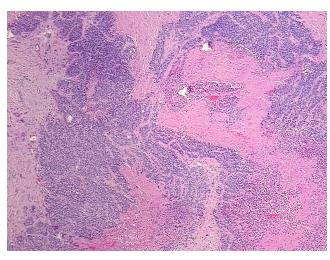

% 45% Tumor:

Tumor Hypo/Acellular

Stroma:

**Tumor Hypercellular** 15%

Stroma:

40% **Necrosis:** 

**CASE Diagnosis (from** medical center path

report):

Carcinoma of anus, squamous cell, metastatic

44 Age: Gender: Male

Race: Not reported

**Tumor Grade:** AJCC G3: Poorly differentiated

0%



OriGene Technologies, Inc. 9620 Medical Center Drive, Ste 200

CN: techsupport@origene.cn

Rockville, MD 20850, US Phone: +1-888-267-4436 https://www.origene.com techsupport@origene.com EU: info-de@origene.com



Minimum Stage Grouping:

IV

T (Extent of Primary

Tumor):

N (Lymph node

NX

TX

metastasis):

M (Distant metastasis): M1

**Storage:** Store FFPE tissue sections at +4°C.

**Stability:** All FFPE tissue sections are stable for 1 year from date of purchase.

## **Product images:**



4x Image



20x Image