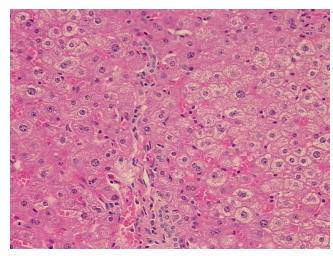

0% **Necrosis:** 

**Pathology Verification** notes from H&E review:

**CASE Diagnosis (from** medical center path

report):

Adenocarcinoma of colon, metastatic

Non Tumor Structures: 95% Lobules, 5% Triads

66 Age:

Gender: Female

Race: Not reported



OriGene Technologies, Inc. 9620 Medical Center Drive, Ste 200

CN: techsupport@origene.cn

Rockville, MD 20850, US Phone: +1-888-267-4436 https://www.origene.com techsupport@origene.com EU: info-de@origene.com



Tumor Grade: Not Reported

Minimum Stage

IV

**Grouping:** 

T (Extent of Primary

TX

Tumor):

N (Lymph node

NX

metastasis):

M (Distant metastasis): M1

**Storage:** Store FFPE tissue sections at +4°C.

**Stability:** All FFPE tissue sections are stable for 1 year from date of purchase.

## **Product images:**



4x Image



20x Image