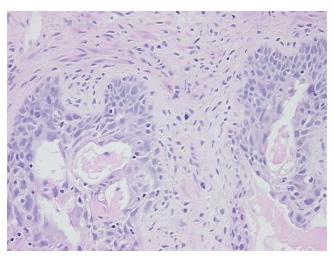

stroma; Other

Features/Comments: Scattered foci of atypical glands seen. Path report notes that keratin 903 IHC stains show positive basal layer staining of these glands, confirming their benign

nature

0%

0%

CASE Diagnosis (from medical center path

report):

Hyperplasia of prostate

**Age:** 72

Gender: Not specified

**Diagnostic Test Results:** Cytokeratin, high mW ~ 34BE12 ~ CK903! by IHC, Positive



**OriGene Technologies, Inc.** 9620 Medical Center Drive, Ste 200

CN: techsupport@origene.cn

Rockville, MD 20850, US Phone: +1-888-267-4436 https://www.origene.com techsupport@origene.com EU: info-de@origene.com



Storage: Store FFPE tissue sections at +4°C.

**Stability:** All FFPE tissue sections are stable for 1 year from date of purchase.

## **Product images:**



4x Image



20x Image