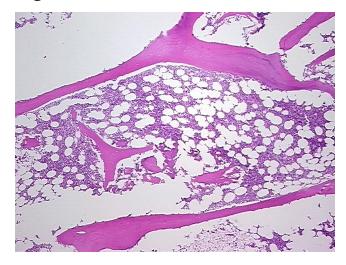

## **Product images:**

4x Image

20x Image

Sample Diagnosis (from Pathology Verification):

Degenerative joint disease

Normal: 0%
Lesional: 100%
Tumor: 0%
Tumor Hypo/Acellular 0%

Stroma:

**Tumor Hypercellular** 

Stroma:

0%

Necrosis: 0%

**Pathology Verification** Non Tumor Structures: 35% Bone, 30% hematopoietic marrow, 35% fatty marrow; Other **notes from H&E review:** Features/Comments: normal hematopoiesis

CASE Diagnosis (from medical center path