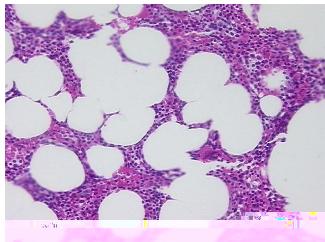

## **Product images:**

4x Image

20x Image

Sample Diagnosis (from Pathology Verification):

Degenerative joint disease

Normal: 0%
Lesional: 100%
Tumor: 0%
Tumor Hypo/Acellular 0%

Stroma:

**Tumor Hypercellular** 

Stroma:

0%

Necrosis: 0%

**Pathology Verification** Non Tumor Structures: 35% Bone, 30% hematopoietic marrow, 35% fatty marrow; Other **notes from H&E review:** Features/Comments: normal hematopoiesis

CASE Diagnosis (from medical center path