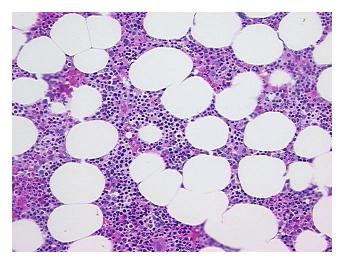

## **Product images:**

4x Image

20x Image

**Pathology Verification** Non Tumor Structures: 10% Articular cartilage, 15% Bone, 20% hematopoietic marrow, 55% **notes from H&E review:** fatty marrow; Other Features/Comments: normal hematopoiesis