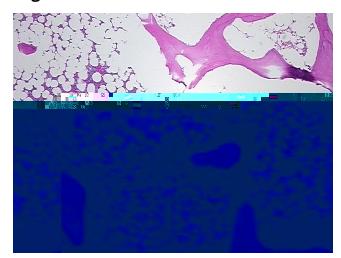

## **Product images:**

4x Image

20x Image

**Pathology Verification** Non Tumor Structures: 10% Articular cartilage, 15% Bone, 20% hematopoietic marrow, 55% **notes from H&E review:** fatty marrow; Other Features/Comments: normal hematopoiesis