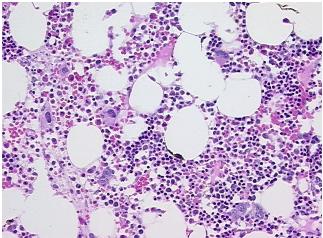

joint disease

Normal: 0%
Lesional: 100%
Tumor: 0%
Tumor Hypo/Acellular 0%

Stroma:

\_ ..

Tumor Hypercellular

Stroma:

Necrosis: 0%

**Pathology Verification** Non Tumor Structures: 35% Bone, 5% hematopoietic marrow, 60% fatty marrow; Other **notes from H&E review:** Features/Comments: normal hematopoiesis

CASE Diagnosis (from medical center path

report):

Degenerative joint disease

Age: 77
Gender: Male

Storage: Store FFPE tissue sections at +4°C.

0%

**OriGene Technologies, Inc.** 9620 Medical Center Drive, Ste 200

CN: techsupport@origene.cn

Rockville, MD 20850, US Phone: +1-888-267-4436 https://www.origene.com techsupport@origene.com EU: info-de@origene.com



Stability:

All FFPE tissue sections are stable for 1 year from date of purchase.

## **Product images:**



4x Image



20x Image