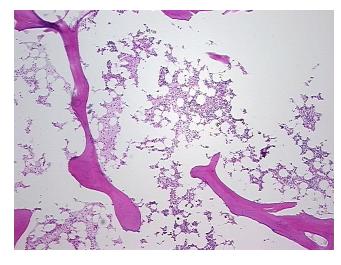

egenerative joint disease

Normal: 0%
Lesional: 100%
Tumor: 0%
Tumor Hypo/Acellular 0%

Stroma:

\_ ..

Tumor Hypercellular

Stroma:

Necrosis: 0%

**Pathology Verification** Non Tumor Structures: 35% Bone, 5% hematopoietic marrow, 60% fatty marrow; Other **notes from H&E review:** Features/Comments: normal hematopoiesis

CASE Diagnosis (from medical center path

report):

Degenerative joint disease

Age: 77
Gender: Male

Storage: Store FFPE tissue sections at +4°C.

0%

**OriGene Technologies, Inc.** 9620 Medical Center Drive, Ste 200

CN: techsupport@origene.cn

Rockville, MD 20850, US Phone: +1-888-267-4436 https://www.origene.com techsupport@origene.com EU: info-de@origene.com



Stability:

All FFPE tissue sections are stable for 1 year from date of purchase.

## **Product images:**



4x Image



20x Image