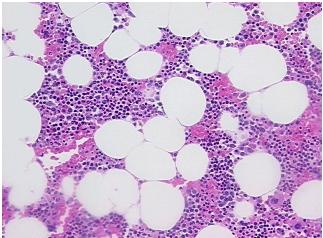

## **Product images:**

4x Image

20x Image

**Pathology Verification** Non Tumor Structures: 20% Articular cartilage, 15% Bone, 25% hematopoietic marrow, 40% **notes from H&E review:** fatty marrow; Other Features/Comments: normal hematopoiesis