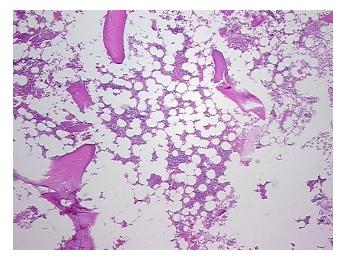

## **Product images:**

4x Image

20x Image

**Pathology Verification** Non Tumor Structures: 20% Articular cartilage, 15% Bone, 25% hematopoietic marrow, 40% **notes from H&E review:** fatty marrow; Other Features/Comments: normal hematopoiesis