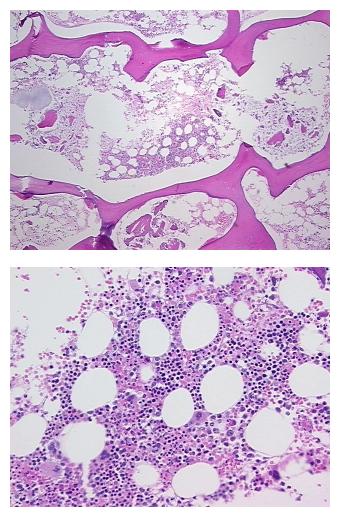

| i loudet data.                                          |                                                                                                                                                      |
|---------------------------------------------------------|------------------------------------------------------------------------------------------------------------------------------------------------------|
| Product Type:                                           | FFPE Sections                                                                                                                                        |
| Disease State:                                          | Other Disease                                                                                                                                        |
| Diagnosis Category:                                     | Arthritis                                                                                                                                            |
| Tissue:                                                 | Bone                                                                                                                                                 |
| Frozen Sample ID:                                       | PA10FCFE88                                                                                                                                           |
| Case ID:                                                | CI000005923                                                                                                                                          |
| Tissue of Origin:                                       | Bone                                                                                                                                                 |
| Site of Finding:                                        | Bone                                                                                                                                                 |
| Appearance:                                             | L                                                                                                                                                    |
| Sample Diagnosis (from<br>Pathology Verification):      | Degenerative joint disease                                                                                                                           |
| Normal:                                                 | 0%                                                                                                                                                   |
| Lesional:                                               | 100%                                                                                                                                                 |
| Tumor:                                                  | 0%                                                                                                                                                   |
| Tumor Hypo/Acellular<br>Stroma:                         | 0%                                                                                                                                                   |
| Tumor Hypercellular<br>Stroma:                          | 0%                                                                                                                                                   |
| Necrosis:                                               | 0%                                                                                                                                                   |
| Pathology Verification<br>notes from H&E review:        | Non Tumor Structures: 25% Articular cartilage, 35% Bone, 5% hematopoietic marrow, 35%<br>fatty marrow; Other Features/Comments: normal hematopoiesis |
| CASE Diagnosis (from<br>medical center path<br>report): | Degenerative joint disease                                                                                                                           |
| Age:                                                    | 77                                                                                                                                                   |
| Gender:                                                 | Male                                                                                                                                                 |
| Storage:                                                | Store FFPE tissue sections at +4°C.                                                                                                                  |
|                                                         |                                                                                                                                                      |

## **Product images:**

4x Image

20x Image