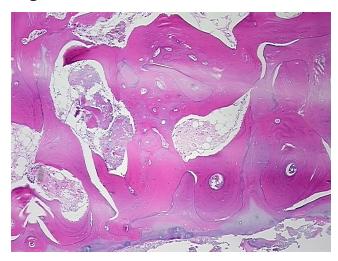

ample Diagnosis (from Pathology Verification):

Degenerative joint disease

 Normal:
 0%

 Lesional:
 100%

 Tumor:
 0%

Tumor Hypo/Acellular

Stroma:

Tumor Hypercellular

Stroma:

0%

0%

Necrosis: 09

Pathology Verification notes from H&E review:

CASE Diagnosis (from medical center path

report):

Degenerative joint disease

Non Tumor Structures: 10% Articular cartilage, 40% Bone, 50% Fatty marrow

Age: 77
Gender: Male

Storage: Store FFPE tissue sections at +4°C.



**OriGene Technologies, Inc.** 9620 Medical Center Drive, Ste 200

CN: techsupport@origene.cn

Rockville, MD 20850, US Phone: +1-888-267-4436 https://www.origene.com techsupport@origene.com EU: info-de@origene.com



Stability:

All FFPE tissue sections are stable for 1 year from date of purchase.

## **Product images:**



4x Image



20x Image