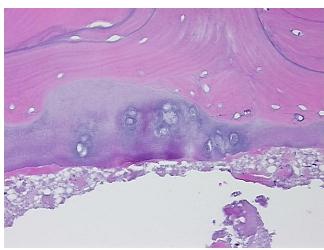

sis (from Pathology Verification):

Degenerative joint disease

 Normal:
 0%

 Lesional:
 100%

 Tumor:
 0%

Tumor Hypo/Acellular

Stroma:

Tumor Hypercellular

Stroma:

0%

0%

Necrosis: 09

Pathology Verification notes from H&E review:

CASE Diagnosis (from medical center path

report):

Degenerative joint disease

Non Tumor Structures: 10% Articular cartilage, 40% Bone, 50% Fatty marrow

Age: 77
Gender: Male

Storage: Store FFPE tissue sections at +4°C.



**OriGene Technologies, Inc.** 9620 Medical Center Drive, Ste 200

CN: techsupport@origene.cn

Rockville, MD 20850, US Phone: +1-888-267-4436 https://www.origene.com techsupport@origene.com EU: info-de@origene.com



Stability:

All FFPE tissue sections are stable for 1 year from date of purchase.

## **Product images:**



4x Image



20x Image