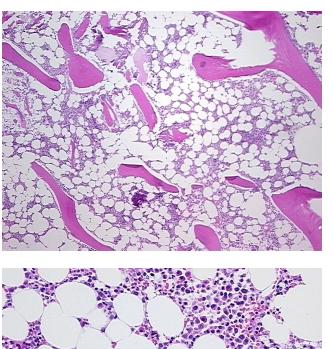

**Pathology Verification** Non Tumor Structures: 30% Articular cartilage, 30% Bone, 10% hematopoietic marrow, 30% **notes from H&E review:** fatty marrow; Other Features/Comments: normal hematopoiesis

## **Product images:**

4x Image

20x Image