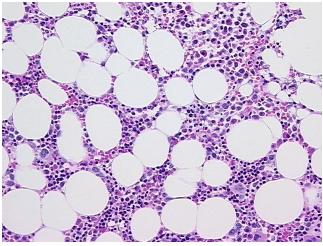

**Pathology Verification** Non Tumor Structures: 30% Articular cartilage, 30% Bone, 10% hematopoietic marrow, 30% **notes from H&E review:** fatty marrow; Other Features/Comments: normal hematopoiesis

## **Product images:**

4x Image

20x Image