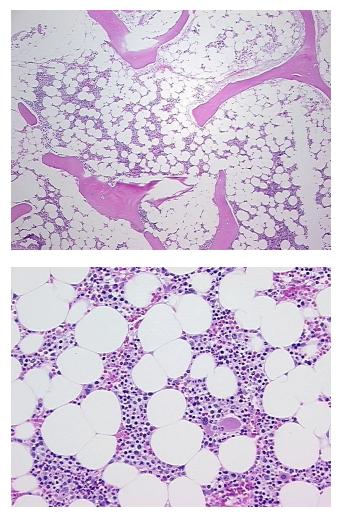

| rioddet data.                                           |                                                                                                                                                       |
|---------------------------------------------------------|-------------------------------------------------------------------------------------------------------------------------------------------------------|
| Product Type:                                           | FFPE Sections                                                                                                                                         |
| Disease State:                                          | Other Disease                                                                                                                                         |
| Diagnosis Category:                                     | Arthritis                                                                                                                                             |
| Tissue:                                                 | Bone                                                                                                                                                  |
| Frozen Sample ID:                                       | PA0F3341B3                                                                                                                                            |
| Case ID:                                                | CI000005923                                                                                                                                           |
| Tissue of Origin:                                       | Bone                                                                                                                                                  |
| Site of Finding:                                        | Bone                                                                                                                                                  |
| Appearance:                                             | L                                                                                                                                                     |
| Sample Diagnosis (from<br>Pathology Verification):      | Degenerative joint disease                                                                                                                            |
| Normal:                                                 | 0%                                                                                                                                                    |
| Lesional:                                               | 100%                                                                                                                                                  |
| Tumor:                                                  | 0%                                                                                                                                                    |
| Tumor Hypo/Acellular<br>Stroma:                         | 0%                                                                                                                                                    |
| Tumor Hypercellular<br>Stroma:                          | 0%                                                                                                                                                    |
| Necrosis:                                               | 0%                                                                                                                                                    |
| Pathology Verification<br>notes from H&E review:        | Non Tumor Structures: 25% Articular cartilage, 30% Bone, 10% hematopoietic marrow, 35%<br>fatty marrow; Other Features/Comments: normal hematopoiesis |
| CASE Diagnosis (from<br>medical center path<br>report): | Degenerative joint disease                                                                                                                            |
| Age:                                                    | 77                                                                                                                                                    |
| Gender:                                                 | Male                                                                                                                                                  |
| Storage:                                                | Store FFPE tissue sections at +4°C.                                                                                                                   |
|                                                         |                                                                                                                                                       |

## **Product images:**

4x Image

20x Image

This product is to be used for laboratory only. Not for diagnostic or therapeutic use. ©2022 OriGene Technologies, Inc., 9620 Medical Center Drive, Ste 200, Rockville, MD 20850, US