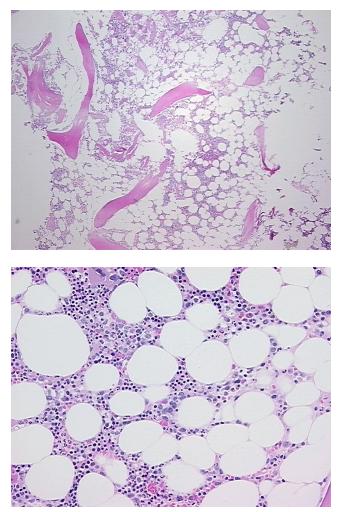

| Product Type:                                           | FFPE Sections                                                                                                                                        |
|---------------------------------------------------------|------------------------------------------------------------------------------------------------------------------------------------------------------|
| Disease State:                                          | Other Disease                                                                                                                                        |
| Diagnosis Category:                                     | Arthritis                                                                                                                                            |
| Tissue:                                                 | Bone                                                                                                                                                 |
| Frozen Sample ID:                                       | PA000046C2                                                                                                                                           |
| Case ID:                                                | CI000005923                                                                                                                                          |
| Tissue of Origin:                                       | Bone                                                                                                                                                 |
| Site of Finding:                                        | Bone                                                                                                                                                 |
| Appearance:                                             | L                                                                                                                                                    |
| Sample Diagnosis (from<br>Pathology Verification):      | Degenerative joint disease                                                                                                                           |
| Normal:                                                 | 0%                                                                                                                                                   |
| Lesional:                                               | 100%                                                                                                                                                 |
| Tumor:                                                  | 0%                                                                                                                                                   |
| Tumor Hypo/Acellular<br>Stroma:                         | 0%                                                                                                                                                   |
| Tumor Hypercellular<br>Stroma:                          | 0%                                                                                                                                                   |
| Necrosis:                                               | 0%                                                                                                                                                   |
| Pathology Verification<br>notes from H&E review:        | Non Tumor Structures: 20% Articular cartilage, 40% Bone, 5% hematopoietic marrow, 35%<br>fatty marrow; Other Features/Comments: normal hematopoiesis |
| CASE Diagnosis (from<br>medical center path<br>report): | Degenerative joint disease                                                                                                                           |
| Age:                                                    | 77                                                                                                                                                   |
| Gender:                                                 | Male                                                                                                                                                 |
| Storage:                                                | Store FFPE tissue sections at +4°C.                                                                                                                  |
|                                                         |                                                                                                                                                      |

## Product images:

4x Image

20x Image

This product is to be used for laboratory only. Not for diagnostic or therapeutic use. ©2022 OriGene Technologies, Inc., 9620 Medical Center Drive, Ste 200, Rockville, MD 20850, US