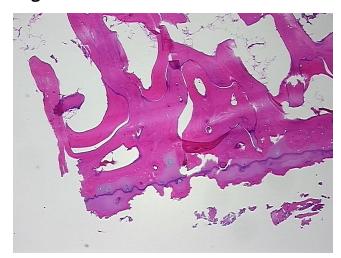

## **Product images:**

4x Image

20x Image

0% Normal: Lesional: 100% 0% Tumor: Tumor Hypo/Acellular 0%

Stroma:

**Tumor Hypercellular** 0%

Stroma:

**Necrosis:** 

**Pathology Verification** notes from H&E review: Non Tumor Structures: 10% Articular cartilage, 40% Bone, 50% Fatty marrow