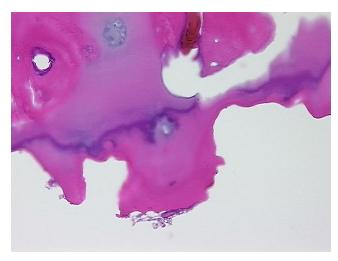

## **Product images:**

4x Image

20x Image

0% Normal: Lesional: 100% 0% Tumor: Tumor Hypo/Acellular 0%

Stroma:

**Tumor Hypercellular** 0%

Stroma:

**Necrosis:** 

**Pathology Verification** notes from H&E review: Non Tumor Structures: 10% Articular cartilage, 40% Bone, 50% Fatty marrow