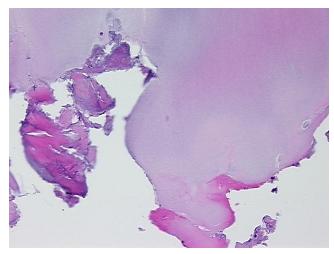

## **Product images:**

4x Image

20x Image

Appearance:

Sample Diagnosis (from Pathology Verification):

Degenerative joint disease

0% Normal: Lesional: 100% 0% Tumor: 0%

Tumor Hypo/Acellular

Stroma:

**Tumor Hypercellular** 

Stroma:

**Necrosis:** 

**Pathology Verification** 

notes from H&E review:

**CASE Diagnosis (from** medical center path

report):

Degenerative joint disease

Non Tumor Structures: 10% Articular cartilage, 40% Bone, 50% Fatty marrow