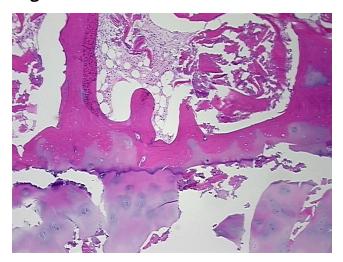

## **Product images:**

4x Image

20x Image

Appearance:

Sample Diagnosis (from Pathology Verification):

Degenerative joint disease

0% Normal: Lesional: 100% 0% Tumor: 0%

Tumor Hypo/Acellular

Stroma:

**Tumor Hypercellular** 

Stroma:

**Necrosis:** 

**Pathology Verification** 

notes from H&E review:

**CASE Diagnosis (from** medical center path

report):

Degenerative joint disease

Non Tumor Structures: 10% Articular cartilage, 40% Bone, 50% Fatty marrow