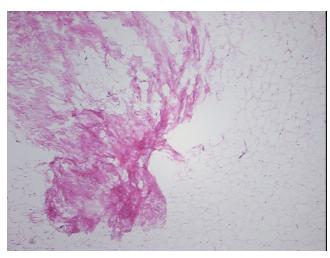

## **Product images:**

4x Image

20x Image

Appearance:

Sample Diagnosis (from Pathology Verification):

Within normal limits

Normal: 100% Lesional: 0% Tumor: 0%

Tumor Hypo/Acellular

Stroma:

0%

Tumor Hypercellular

Stroma:

0%

Necrosis: 0%

Pathology Verification notes from H&E review:

0% glandular epithelium, 10% fibrous stroma, 90% adipose tissue

CASE Diagnosis (from medical center path

report):

Adenocarcinoma of breast, lobular