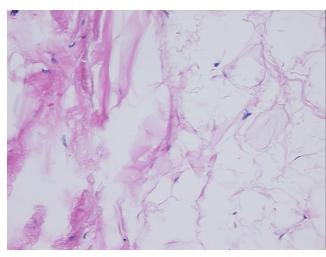

## **Product images:**

4x Image

20x Image

Appearance:

Sample Diagnosis (from Pathology Verification):

Within normal limits

Normal: 100% Lesional: 0% Tumor: 0%

Tumor Hypo/Acellular

Stroma:

0%

Tumor Hypercellular

Stroma:

0%

Necrosis: 0%

Pathology Verification notes from H&E review:

0% glandular epithelium, 10% fibrous stroma, 90% adipose tissue

CASE Diagnosis (from medical center path

report):

Adenocarcinoma of breast, lobular