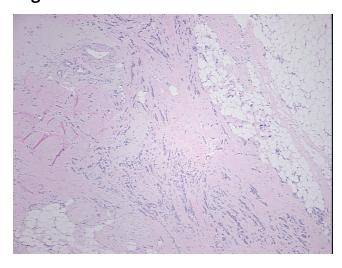

tion notes from H&E review:

view:

CASE Diagnosis (from medical center path

report):

Adenocarcinoma of breast, lobular

normal component consists of adipose tissue

**Age:** 52

**Gender:** Female

Race: Not reported

**OriGene Technologies, Inc.** 9620 Medical Center Drive, Ste 200

CN: techsupport@origene.cn

Rockville, MD 20850, US Phone: +1-888-267-4436 https://www.origene.com techsupport@origene.com EU: info-de@origene.com



**Tumor Grade:** Nottingham G1: 3-5 points Low combined grade (favorable)

Minimum Stage

Grouping:

IIA

T (Extent of Primary

Tumor):

T2

N (Lymph node

NX

metastasis):

M (Distant metastasis): MX

**Storage:** Store FFPE tissue sections at +4°C.

**Stability:** All FFPE tissue sections are stable for 1 year from date of purchase.

## **Product images:**



4x Image



20x Image