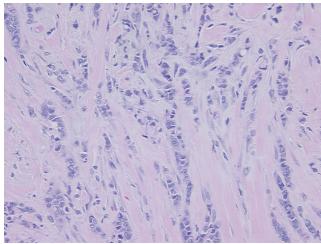

rom H&E review:

view:

CASE Diagnosis (from medical center path

report):

Adenocarcinoma of breast, lobular

normal component consists of adipose tissue

**Age:** 52

**Gender:** Female

Race: Not reported

**OriGene Technologies, Inc.** 9620 Medical Center Drive, Ste 200

CN: techsupport@origene.cn

Rockville, MD 20850, US Phone: +1-888-267-4436 https://www.origene.com techsupport@origene.com EU: info-de@origene.com



**Tumor Grade:** Nottingham G1: 3-5 points Low combined grade (favorable)

Minimum Stage

Grouping:

IIA

T (Extent of Primary

Tumor):

T2

N (Lymph node

NX

metastasis):

M (Distant metastasis): MX

**Storage:** Store FFPE tissue sections at +4°C.

**Stability:** All FFPE tissue sections are stable for 1 year from date of purchase.

## **Product images:**



4x Image



20x Image