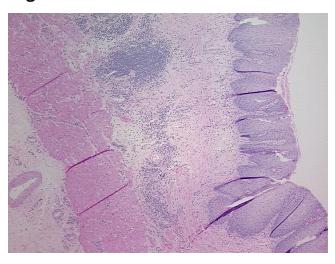

**Tumor Hypercellular** 

Stroma:

0%

0% **Necrosis:** 

**Pathology Verification** 

notes from H&E review:

25% mucosa, 20% submucosa, 55% muscle

**CASE Diagnosis (from** medical center path

report):

Glandular dysplasia of gastroesophageal junction

52 Age:

Gender: Female

Race: Not reported



OriGene Technologies, Inc. 9620 Medical Center Drive, Ste 200

CN: techsupport@origene.cn

Rockville, MD 20850, US Phone: +1-888-267-4436 https://www.origene.com techsupport@origene.com EU: info-de@origene.com



Tumor Grade: Not Reported

T (Extent of Primary

Tis

Tumor):

N (Lymph node

N0

metastasis):

M (Distant metastasis): MX

**Storage:** Store FFPE tissue sections at +4°C.

**Stability:** All FFPE tissue sections are stable for 1 year from date of purchase.

## **Product images:**



4x Image



20x Image