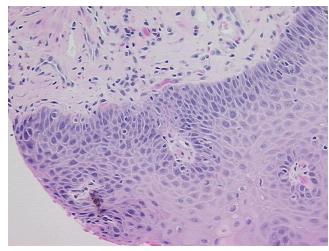

rcellular** 

Stroma:

0%

0% **Necrosis:** 

**Pathology Verification** 

notes from H&E review:

25% mucosa, 20% submucosa, 55% muscle

**CASE Diagnosis (from** medical center path

report):

Glandular dysplasia of gastroesophageal junction

52 Age:

Gender: Female

Race: Not reported



OriGene Technologies, Inc. 9620 Medical Center Drive, Ste 200

CN: techsupport@origene.cn

Rockville, MD 20850, US Phone: +1-888-267-4436 https://www.origene.com techsupport@origene.com EU: info-de@origene.com



Tumor Grade: Not Reported

T (Extent of Primary

Tis

Tumor):

N (Lymph node

N0

metastasis):

M (Distant metastasis): MX

**Storage:** Store FFPE tissue sections at +4°C.

**Stability:** All FFPE tissue sections are stable for 1 year from date of purchase.

## **Product images:**



4x Image



20x Image