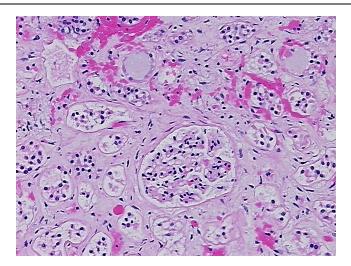

ma of kidney, renal cell, clear cell, rhabdoid features

**Age:** 63

**Gender:** Female

Race: Not reported



**OriGene Technologies, Inc.** 9620 Medical Center Drive, Ste 200

CN: techsupport@origene.cn

Rockville, MD 20850, US Phone: +1-888-267-4436 https://www.origene.com techsupport@origene.com EU: info-de@origene.com ORÏGENE

**Tumor Grade:** Fuhrman G3: Nuclei very irregular

Minimum Stage

**Grouping:** 

T (Extent of Primary

Tumor):

T3b

IV

N (Lymph node

N2

metastasis):

M (Distant metastasis): MX

**Diagnostic Test Results:** Cytokeratin (Pan) ~ Keratin, Pan! by IHC, Positive; Vimentin ~ VIM! by IHC, Positive

Storage: Store FFPE tissue sections at +4°C.

Stability: All FFPE tissue sections are stable for 1 year from date of purchase.

## **Product images:**



4x Image





20x Image