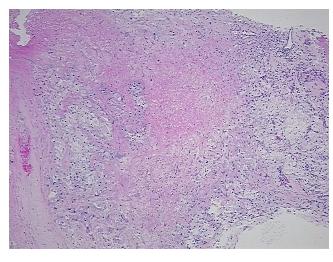

## **Product images:**

4x Image

20x Image

Т Appearance:

Sample Diagnosis (from Pathology Verification):

Site of Finding:

Carcinoma of kidney, renal cell, clear cell, rhabdoid features

Carcinoma of kidney, renal cell, clear cell, rhabdoid features

0% Normal: Lesional: 0%

Tumor: 25%

Tumor Hypo/Acellular

Stroma:

0%

5%

Kidney

**Tumor Hypercellular** 

Stroma: **Necrosis:** 

70%

**CASE Diagnosis (from** 

medical center path

report):

63 Age:

Gender: **Female** 

Race: Not reported