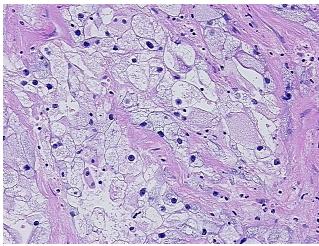

## **Product images:**

4x Image

20x Image

Т Appearance:

Sample Diagnosis (from Pathology Verification):

Site of Finding:

Carcinoma of kidney, renal cell, clear cell, rhabdoid features

Carcinoma of kidney, renal cell, clear cell, rhabdoid features

0% Normal: Lesional: 0%

Tumor: 25%

Tumor Hypo/Acellular

Stroma:

0%

5%

Kidney

**Tumor Hypercellular** 

Stroma: **Necrosis:** 

70%

**CASE Diagnosis (from** 

medical center path

report):

63 Age:

Gender: **Female** 

Race: Not reported