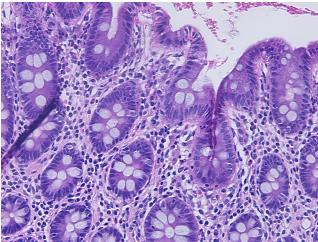

## **Product images:**

4x Image

20x Image

## **Product data:**

**Product Type:** FFPE Sections

Disease State: Normal
Diagnosis Category: Normal
Tissue: Colon

**Frozen Sample ID:** PA15476759 **Case ID:** CI0000005890

Tissue of Origin: Colon
Site of Finding: Colon
Appearance: R

Sample Diagnosis (from Pathology Verification):

Within normal limits

Normal: 100%
Lesional: 0%
Tumor: 0%
Tumor Hypo/Acellular 0%

Tumor Hypo/Acellular

Stroma:

Tumor Hypercellular 0%

Stroma:

Necrosis: 09

Pathology Verification notes from H&E review:

15% mucosa, 25% submucosa, 60% muscle and fat

CASE Diagnosis (from medical center path

report):

Adenocarcinoma of colon

Age: 77

**Gender:** Female

Race: Not reported