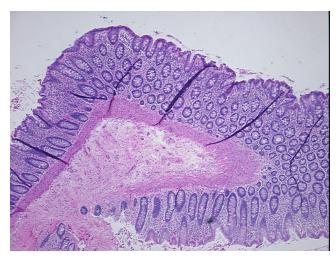

## **Product images:**

4x Image

20x Image

## **Product data:**

**Product Type:** FFPE Sections

Disease State: Normal
Diagnosis Category: Normal
Tissue: Colon

**Frozen Sample ID:** PA15476759 **Case ID:** CI0000005890

Tissue of Origin: Colon
Site of Finding: Colon
Appearance: R

Sample Diagnosis (from Pathology Verification):

Within normal limits

Normal: 100%
Lesional: 0%
Tumor: 0%
Tumor Hypo/Acellular 0%

Tumor Hypo/Acellular

Stroma:

Tumor Hypercellular 0%

Stroma:

Necrosis: 09

Pathology Verification notes from H&E review:

15% mucosa, 25% submucosa, 60% muscle and fat

CASE Diagnosis (from medical center path

report):

Adenocarcinoma of colon

Age: 77

**Gender:** Female

Race: Not reported