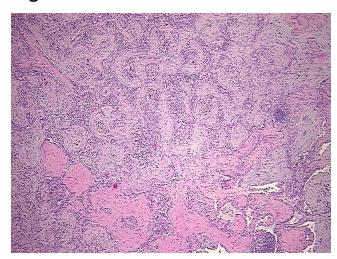

## **Product images:**

4x Image

20x Image

Sample Diagnosis (from Pathology Verification):

Pneumonia, interstitial, chronic

0% Normal: Lesional: 100% 0% Tumor: Tumor Hypo/Acellular 0%

Stroma:

**Tumor Hypercellular** 

Stroma:

**Necrosis: Pathology Verification** Lesion (100%): Bronchiectasis 40%, Fibrosis 40%, Broncholiths 20%; Inflammation: Moderate

notes from H&E review: Mixed inflammatory infiltrate

0%

**CASE Diagnosis (from** medical center path

report):

**Bronchiectasis** 

42 Age: Gender: Male

Not reported Race:

OriGene Technologies, Inc. 9620 Medical Center Drive, Ste 200