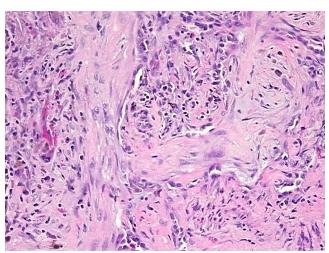

## **Product images:**

4x Image

20x Image

Sample Diagnosis (from Pathology Verification):

Pneumonia, interstitial, chronic

0% Normal: Lesional: 100% 0% Tumor: Tumor Hypo/Acellular 0%

Stroma:

**Tumor Hypercellular** 

Stroma:

**Necrosis: Pathology Verification** Lesion (100%): Bronchiectasis 40%, Fibrosis 40%, Broncholiths 20%; Inflammation: Moderate

notes from H&E review: Mixed inflammatory infiltrate

0%

**CASE Diagnosis (from** medical center path

report):

**Bronchiectasis** 

42 Age: Gender: Male

Not reported Race:

OriGene Technologies, Inc. 9620 Medical Center Drive, Ste 200