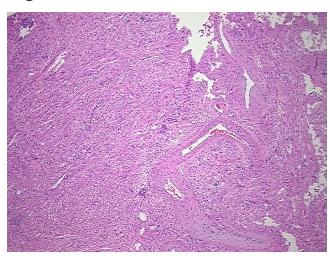

## **Product images:**

4x Image

20x Image

Т Appearance:

Sample Diagnosis (from Pathology Verification):

Angiomyolipoma of kidney

95% Normal: Lesional: 0% 5% Tumor: 0%

Tumor Hypo/Acellular Stroma:

**Tumor Hypercellular** 

Stroma:

0%

**Necrosis:** 

**Pathology Verification** notes from H&E review: Tumor: incidental finding; Non Tumor Structures: 100% Cortex

**CASE Diagnosis (from** medical center path

report):

Carcinoma of kidney, renal cell, clear cell