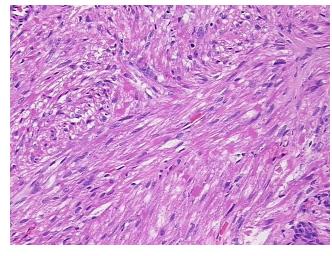

## **Product images:**

4x Image

20x Image

Т Appearance:

Sample Diagnosis (from Pathology Verification):

Angiomyolipoma of kidney

95% Normal: Lesional: 0% 5% Tumor: 0%

Tumor Hypo/Acellular Stroma:

**Tumor Hypercellular** 

Stroma:

0%

**Necrosis:** 

**Pathology Verification** notes from H&E review: Tumor: incidental finding; Non Tumor Structures: 100% Cortex

**CASE Diagnosis (from** medical center path

report):

Carcinoma of kidney, renal cell, clear cell