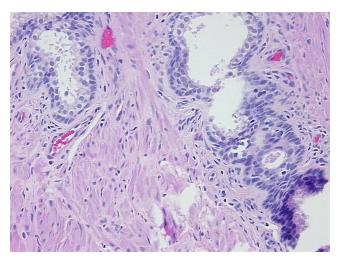

## **Product images:**

4x Image

20x Image

Tissue of Origin: Prostate Site of Finding: Prostate

Appearance:

Sample Diagnosis (from Pathology Verification):

Hyperplasia of prostate

0% Normal: Lesional: 100% 0% Tumor:

Tumor Hypo/Acellular

Stroma:

0%

**Tumor Hypercellular** Stroma:

0%

**Necrosis:** 

**Pathology Verification** notes from H&E review:

Non Tumor Structures: 50% Epithelium, 50% Fibromuscular stroma

**CASE Diagnosis (from** medical center path