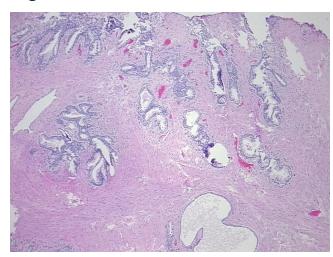

## **Product images:**

4x Image

20x Image

Tissue of Origin: Prostate Site of Finding: Prostate

Appearance:

Sample Diagnosis (from Pathology Verification):

Hyperplasia of prostate

0% Normal: Lesional: 100% 0% Tumor:

Tumor Hypo/Acellular

Stroma:

0%

**Tumor Hypercellular** Stroma:

0%

**Necrosis:** 

**Pathology Verification** notes from H&E review:

Non Tumor Structures: 50% Epithelium, 50% Fibromuscular stroma

**CASE Diagnosis (from** medical center path