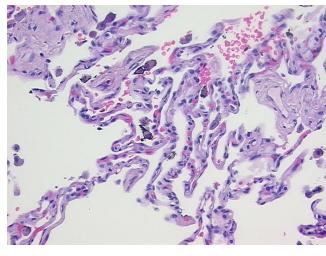

## **Product images:**

4x Image

20x Image

Pathology Verification notes from H&E review:

80% alveoli, 5% bronchioles, 15% fibrovascular septa

CASE Diagnosis (from medical center path

report):

Carcinoma of lung, squamous cell

**Age:** 69

**Gender:** Female