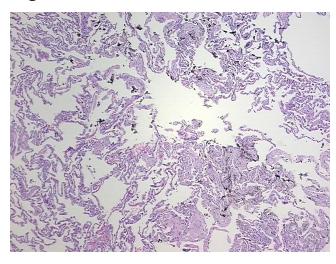

## **Product images:**

4x Image

20x Image

Pathology Verification notes from H&E review:

80% alveoli, 5% bronchioles, 15% fibrovascular septa

CASE Diagnosis (from medical center path

report):

Carcinoma of lung, squamous cell

**Age:** 69

**Gender:** Female