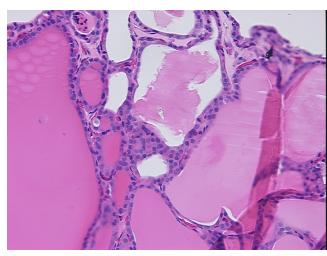

r Hypercellular 0%

Stroma:

report):

Necrosis: 0%

CASE Diagnosis (from medical center path

Adenoma of thyroid, follicular

Age: 30
Gender: Male

Race: Not reported
Tumor Grade: Not Reported

OriGene Technologies, Inc.

9620 Medical Center Drive, Ste 200 Rockville, MD 20850, US Phone: +1-888-267-4436 https://www.origene.com techsupport@origene.com EU: info-de@origene.com CN: techsupport@origene.cn



### **Tissue FFPE Sections, Thyroid gland - CS702318**

Minimum Stage Grouping:

Not Reported

T (Extent of Primary

Tumor):

Not Reported

N (Lymph node

Not Reported

metastasis):

Not Reported

**Storage:** Store FFPE tissue sections at +4°C.

**Stability:** All FFPE tissue sections are stable for 1 year from date of purchase.

# **Product images:**

M (Distant metastasis):



4x Image



20x Image