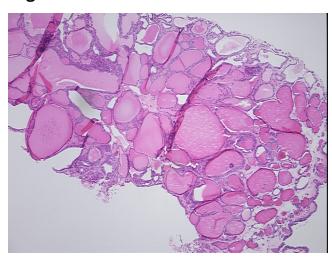

troma:

Tumor Hypercellular 0%

Stroma:

report):

Necrosis: 0%

CASE Diagnosis (from medical center path

Adenoma of thyroid, follicular

Age: 30
Gender: Male

Race: Not reported
Tumor Grade: Not Reported

OriGene Technologies, Inc.

9620 Medical Center Drive, Ste 200 Rockville, MD 20850, US Phone: +1-888-267-4436 https://www.origene.com techsupport@origene.com EU: info-de@origene.com CN: techsupport@origene.cn



### **Tissue FFPE Sections, Thyroid gland - CS702318**

Minimum Stage Grouping:

Not Reported

T (Extent of Primary

Tumor):

Not Reported

N (Lymph node

Not Reported

metastasis):

Not Reported

**Storage:** Store FFPE tissue sections at +4°C.

**Stability:** All FFPE tissue sections are stable for 1 year from date of purchase.

# **Product images:**

M (Distant metastasis):



4x Image



20x Image