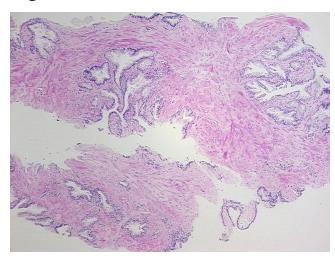

ular** 

Stroma:

0%

**Necrosis:** 

**Pathology Verification** notes from H&E review:

45% epithelium, 55% fibromuscular stroma

**CASE Diagnosis (from** medical center path

report):

Adenocarcinoma of prostate

52 Age: Gender: Male

Race: Not reported



OriGene Technologies, Inc. 9620 Medical Center Drive, Ste 200

CN: techsupport@origene.cn

Rockville, MD 20850, US Phone: +1-888-267-4436 https://www.origene.com techsupport@origene.com EU: info-de@origene.com



**Tumor Grade:** Gleason Score: 3+3=6/10

Minimum Stage

Grouping:

Ш

T (Extent of Primary

Tumor):

T2b

N (Lymph node

N0

metastasis):

M (Distant metastasis): MX

**Storage:** Store FFPE tissue sections at +4°C.

**Stability:** All FFPE tissue sections are stable for 1 year from date of purchase.

## **Product images:**



4x Image



20x Image