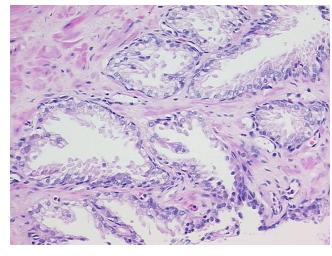

oma:

0%

**Necrosis:** 

**Pathology Verification** notes from H&E review:

45% epithelium, 55% fibromuscular stroma

**CASE Diagnosis (from** medical center path

report):

Adenocarcinoma of prostate

52 Age: Gender: Male

Race: Not reported



OriGene Technologies, Inc. 9620 Medical Center Drive, Ste 200

CN: techsupport@origene.cn

Rockville, MD 20850, US Phone: +1-888-267-4436 https://www.origene.com techsupport@origene.com EU: info-de@origene.com



**Tumor Grade:** Gleason Score: 3+3=6/10

Minimum Stage

Grouping:

Ш

T (Extent of Primary

Tumor):

T2b

N (Lymph node

N0

metastasis):

M (Distant metastasis): MX

**Storage:** Store FFPE tissue sections at +4°C.

**Stability:** All FFPE tissue sections are stable for 1 year from date of purchase.

## **Product images:**



4x Image



20x Image