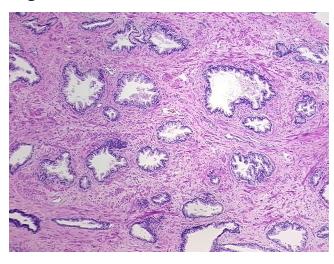

## **Product images:**

4x Image

20x Image

Tissue of Origin: Prostate
Site of Finding: Prostate

Appearance:

Sample Diagnosis (from Pathology Verification):

Hyperplasia of prostate

 Normal:
 0%

 Lesional:
 100%

 Tumor:
 0%

Tumor Hypo/Acellular

Stroma:

0%

**Tumor Hypercellular** 

Stroma:

0%

Necrosis: 09

Pathology Verification 45% epithelium, 55% fibromuscular stroma; lesion: 90% benign prostatic hyperplasia, 10%

notes from H&E review: prostatitis