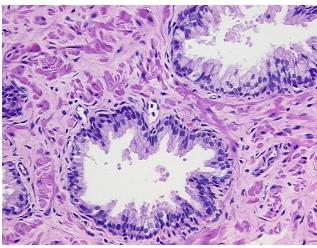

## **Product images:**

4x Image

20x Image

Tissue of Origin: Prostate
Site of Finding: Prostate

Appearance:

Sample Diagnosis (from Pathology Verification):

Hyperplasia of prostate

 Normal:
 0%

 Lesional:
 100%

 Tumor:
 0%

Tumor Hypo/Acellular

Stroma:

0%

**Tumor Hypercellular** 

Stroma:

0%

Necrosis: 09

Pathology Verification 45% epithelium, 55% fibromuscular stroma; lesion: 90% benign prostatic hyperplasia, 10%

notes from H&E review: prostatitis