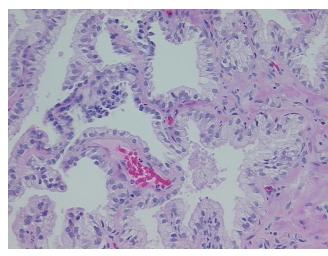

ogy Verification notes from H&E review:

40% epithelium, 60% fibromuscular stroma with chronic inflammation

CASE Diagnosis (from medical center path

report):

Adenocarcinoma of prostate

Age: 61
Gender: Male

Race: Not reported



**OriGene Technologies, Inc.** 9620 Medical Center Drive, Ste 200

CN: techsupport@origene.cn

Rockville, MD 20850, US Phone: +1-888-267-4436 https://www.origene.com techsupport@origene.com EU: info-de@origene.com



**Tumor Grade:** Gleason Score: 3+3=6/10

Minimum Stage

Grouping:

Ш

T (Extent of Primary

Tumor):

11101 ).

N (Lymph node

N0

T2a

metastasis):

M (Distant metastasis): MX

**Storage:** Store FFPE tissue sections at +4°C.

**Stability:** All FFPE tissue sections are stable for 1 year from date of purchase.

## **Product images:**



4x Image



20x Image