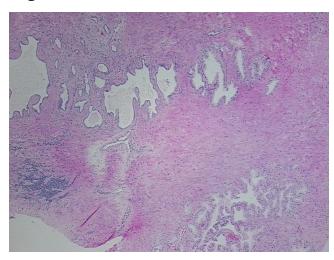

: 0%

Pathology Verification notes from H&E review:

40% epithelium, 60% fibromuscular stroma with chronic inflammation

CASE Diagnosis (from medical center path

report):

Adenocarcinoma of prostate

Age: 61
Gender: Male

Race: Not reported



**OriGene Technologies, Inc.** 9620 Medical Center Drive, Ste 200

CN: techsupport@origene.cn

Rockville, MD 20850, US Phone: +1-888-267-4436 https://www.origene.com techsupport@origene.com EU: info-de@origene.com



**Tumor Grade:** Gleason Score: 3+3=6/10

Minimum Stage

Grouping:

Ш

T (Extent of Primary

Tumor):

11101 ).

N (Lymph node

N0

T2a

metastasis):

M (Distant metastasis): MX

**Storage:** Store FFPE tissue sections at +4°C.

**Stability:** All FFPE tissue sections are stable for 1 year from date of purchase.

## **Product images:**



4x Image



20x Image