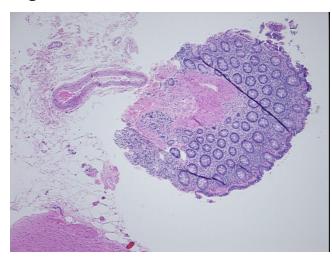

Stroma:

Necrosis: 09

Pathology Verification notes from H&E review:

10% mucosa, 5% submucosa, 65% muscle, 20% fat

CASE Diagnosis (from medical center path

report):

Adenocarcinoma of colon

**Age:** 71

**Gender:** Female

Race: Not reported

**OriGene Technologies, Inc.** 9620 Medical Center Drive, Ste 200

CN: techsupport@origene.cn

Rockville, MD 20850, US Phone: +1-888-267-4436 https://www.origene.com techsupport@origene.com EU: info-de@origene.com



**Tumor Grade:** AJCC G2: Moderately differentiated

Minimum Stage

T (Extent of Primary

Grouping:

T2

Tumor):

N (Lymph node

N0

metastasis):

M (Distant metastasis): MX

**Storage:** Store FFPE tissue sections at +4°C.

**Stability:** All FFPE tissue sections are stable for 1 year from date of purchase.

## **Product images:**



4x Image



20x Image