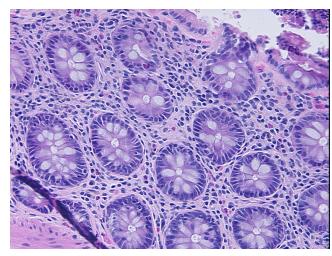

crosis: 09

Pathology Verification notes from H&E review:

10% mucosa, 5% submucosa, 65% muscle, 20% fat

CASE Diagnosis (from medical center path

report):

Adenocarcinoma of colon

**Age:** 71

**Gender:** Female

Race: Not reported

**OriGene Technologies, Inc.** 9620 Medical Center Drive, Ste 200

CN: techsupport@origene.cn

Rockville, MD 20850, US Phone: +1-888-267-4436 https://www.origene.com techsupport@origene.com EU: info-de@origene.com



**Tumor Grade:** AJCC G2: Moderately differentiated

Minimum Stage

T (Extent of Primary

Grouping:

T2

Tumor):

N (Lymph node

N0

metastasis):

M (Distant metastasis): MX

**Storage:** Store FFPE tissue sections at +4°C.

**Stability:** All FFPE tissue sections are stable for 1 year from date of purchase.

## **Product images:**



4x Image



20x Image