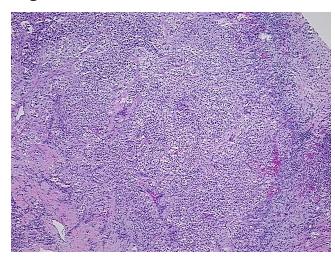

Necrosis: 10%

Pathology Verification notes from H&E review:

contains 5% lymphocytes in hypercellular stroma

CASE Diagnosis (from medical center path

report):

Carcinoma of kidney, renal cell, clear cell, metastatic

Age: 59
Gender: Male

Race: Not reported



**OriGene Technologies, Inc.** 9620 Medical Center Drive, Ste 200

CN: techsupport@origene.cn

Rockville, MD 20850, US Phone: +1-888-267-4436 https://www.origene.com techsupport@origene.com EU: info-de@origene.com



Tumor Grade: Not Reported

Minimum Stage

IV

**Grouping:** 

T (Extent of Primary

TX

Tumor):

N (Lymph node

NX

metastasis):

M (Distant metastasis): M1

**Storage:** Store FFPE tissue sections at +4°C.

**Stability:** All FFPE tissue sections are stable for 1 year from date of purchase.

## **Product images:**



4x Image



20x Image