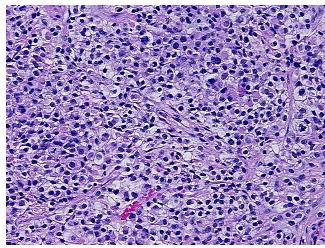

0%

Pathology Verification notes from H&E review:

contains 5% lymphocytes in hypercellular stroma

CASE Diagnosis (from medical center path

report):

Carcinoma of kidney, renal cell, clear cell, metastatic

Age: 59
Gender: Male

Race: Not reported



**OriGene Technologies, Inc.** 9620 Medical Center Drive, Ste 200

CN: techsupport@origene.cn

Rockville, MD 20850, US Phone: +1-888-267-4436 https://www.origene.com techsupport@origene.com EU: info-de@origene.com



Tumor Grade: Not Reported

Minimum Stage

IV

**Grouping:** 

T (Extent of Primary

TX

Tumor):

N (Lymph node

NX

metastasis):

M (Distant metastasis): M1

**Storage:** Store FFPE tissue sections at +4°C.

**Stability:** All FFPE tissue sections are stable for 1 year from date of purchase.

## **Product images:**



4x Image



20x Image