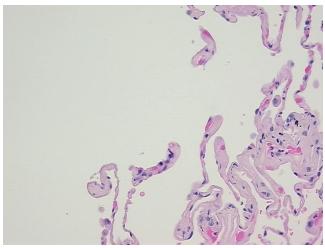

## **Product images:**

4x Image

20x Image

Tissue of Origin: Lung Site of Finding: Lung Appearance:

Sample Diagnosis (from Pathology Verification):

**Emphysematous changes** 

Normal: 0% Lesional: 100% 0% Tumor: 0%

Tumor Hypo/Acellular Stroma:

**Tumor Hypercellular** 0%

Stroma:

**Necrosis:** 

**Pathology Verification** 95% alveoli, 5% fibrovascular septa

notes from H&E review:

**CASE Diagnosis (from** medical center path

report):

Carcinoma of lung, squamous cell

74 Age: Gender: Male