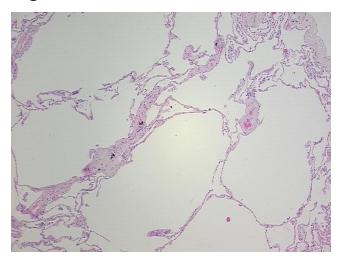

## **Product images:**

4x Image

20x Image

Tissue of Origin: Lung Site of Finding: Lung Appearance:

Sample Diagnosis (from Pathology Verification):

**Emphysematous changes** 

Normal: 0% Lesional: 100% 0% Tumor: 0%

Tumor Hypo/Acellular Stroma:

**Tumor Hypercellular** 0%

Stroma:

**Necrosis:** 

**Pathology Verification** 95% alveoli, 5% fibrovascular septa

notes from H&E review:

**CASE Diagnosis (from** medical center path

report):

Carcinoma of lung, squamous cell

74 Age: Gender: Male