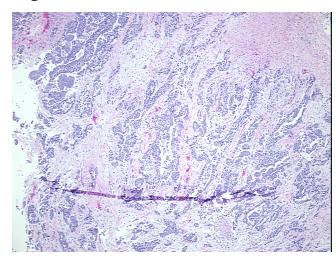

Verification** 

notes from H&E review:

**CASE Diagnosis (from** medical center path

report):

Adenocarcinoma of ovary, papillary serous

normal ovarian part: 80% stroma, 20% hilar vessels

48 Age:

Gender: **Female** 

Not reported Race:



OriGene Technologies, Inc. 9620 Medical Center Drive, Ste 200

CN: techsupport@origene.cn

Rockville, MD 20850, US Phone: +1-888-267-4436 https://www.origene.com techsupport@origene.com EU: info-de@origene.com



**Tumor Grade:** FIGO G2: Moderately differentiated

Minimum Stage

IIIC

**Grouping:** 

T (Extent of Primary

T3c

Tumor):

Storage:

N (Lymph node metastasis):

NX

M (Distant metastasis): MX

Store FFPE tissue sections at +4°C.

**Stability:** All FFPE tissue sections are stable for 1 year from date of purchase.

## **Product images:**



4x Image



20x Image