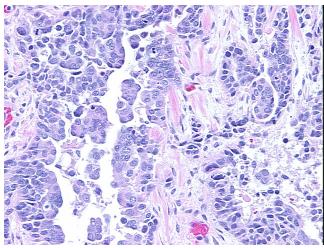

** 

notes from H&E review:

**CASE Diagnosis (from** medical center path

report):

Adenocarcinoma of ovary, papillary serous

normal ovarian part: 80% stroma, 20% hilar vessels

48 Age:

Gender: **Female** 

Not reported Race:



OriGene Technologies, Inc. 9620 Medical Center Drive, Ste 200

CN: techsupport@origene.cn

Rockville, MD 20850, US Phone: +1-888-267-4436 https://www.origene.com techsupport@origene.com EU: info-de@origene.com



**Tumor Grade:** FIGO G2: Moderately differentiated

Minimum Stage

IIIC

**Grouping:** 

T (Extent of Primary

T3c

Tumor):

Storage:

N (Lymph node metastasis):

NX

M (Distant metastasis): MX

Store FFPE tissue sections at +4°C.

**Stability:** All FFPE tissue sections are stable for 1 year from date of purchase.

## **Product images:**



4x Image



20x Image