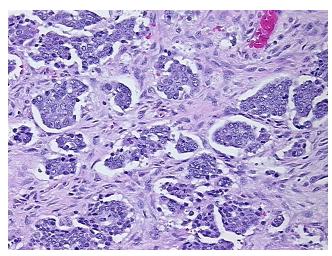

Hypo/Acellular

Stroma:

0%

**Tumor Hypercellular** 

Stroma:

40%

Necrosis:

0%

CASE Diagnosis (from

medical center path

report):

Adenocarcinoma of ovary, papillary serous

**Age:** 48

Gender: Female

Race: Not reported

**Tumor Grade:** FIGO G2: Moderately differentiated



**OriGene Technologies, Inc.** 9620 Medical Center Drive, Ste 200

CN: techsupport@origene.cn

Rockville, MD 20850, US Phone: +1-888-267-4436 https://www.origene.com techsupport@origene.com EU: info-de@origene.com



Minimum Stage Grouping:

IIIC

T3c

T (Extent of Primary

Tumor):

N (Lymph node NX

metastasis):

M (Distant metastasis): MX

**Storage:** Store FFPE tissue sections at +4°C.

**Stability:** All FFPE tissue sections are stable for 1 year from date of purchase.

## **Product images:**



4x Image



20x Image