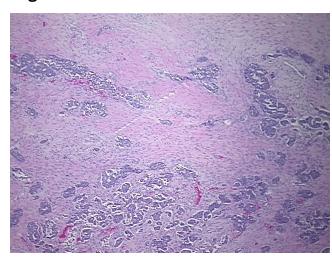

60%

Tumor Hypo/Acellular

Stroma:

0%

**Tumor Hypercellular** 

Stroma:

40%

Necrosis:

0%

CASE Diagnosis (from

medical center path

report):

Adenocarcinoma of ovary, papillary serous

**Age:** 48

Gender: Female

Race: Not reported

**Tumor Grade:** FIGO G2: Moderately differentiated



**OriGene Technologies, Inc.** 9620 Medical Center Drive, Ste 200

CN: techsupport@origene.cn

Rockville, MD 20850, US Phone: +1-888-267-4436 https://www.origene.com techsupport@origene.com EU: info-de@origene.com



Minimum Stage Grouping:

IIIC

T3c

T (Extent of Primary

Tumor):

N (Lymph node NX

metastasis):

M (Distant metastasis): MX

**Storage:** Store FFPE tissue sections at +4°C.

**Stability:** All FFPE tissue sections are stable for 1 year from date of purchase.

## **Product images:**



4x Image



20x Image