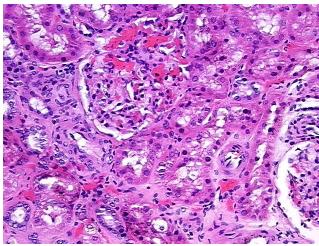

s:** 

**Pathology Verification** 

notes from H&E review:

Non Tumor Structures: 100% Cortex

**CASE Diagnosis (from** medical center path

report):

Carcinoma of kidney, renal cell, clear cell

58 Age: Gender: Male

Race: Not reported



OriGene Technologies, Inc. 9620 Medical Center Drive, Ste 200

CN: techsupport@origene.cn

Rockville, MD 20850, US Phone: +1-888-267-4436 https://www.origene.com techsupport@origene.com EU: info-de@origene.com



Tumor Grade: Fuhrman G3: Nuclei very irregular

Minimum Stage

Grouping:

IV

T (Extent of Primary

Tumor):

ТЗа

N (Lymph node

NX

metastasis):

M (Distant metastasis): M1

**Storage:** Store FFPE tissue sections at +4°C.

**Stability:** All FFPE tissue sections are stable for 1 year from date of purchase.

## **Product images:**



4x Image



20x Image