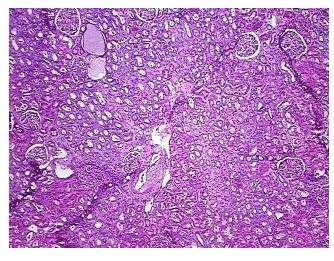

0% **Necrosis:** 

**Pathology Verification** 

notes from H&E review:

Non Tumor Structures: 100% Cortex

**CASE Diagnosis (from** medical center path

report):

Carcinoma of kidney, renal cell, clear cell

58 Age: Gender: Male

Race: Not reported



OriGene Technologies, Inc. 9620 Medical Center Drive, Ste 200

CN: techsupport@origene.cn

Rockville, MD 20850, US Phone: +1-888-267-4436 https://www.origene.com techsupport@origene.com EU: info-de@origene.com



Tumor Grade: Fuhrman G3: Nuclei very irregular

Minimum Stage

Grouping:

IV

T (Extent of Primary

Tumor):

ТЗа

N (Lymph node

NX

metastasis):

M (Distant metastasis): M1

**Storage:** Store FFPE tissue sections at +4°C.

**Stability:** All FFPE tissue sections are stable for 1 year from date of purchase.

## **Product images:**



4x Image



20x Image