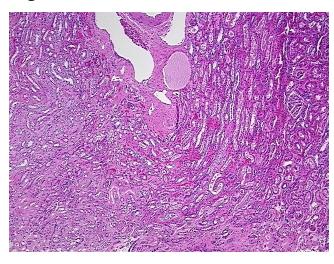

Necrosis: 09

**Pathology Verification** 55% cortex, 45% medulla, 0% pelvis **notes from H&E review:** 

0%

CASE Diagnosis (from medical center path

report):

Carcinoma of kidney, renal cell, clear cell

Age: 58
Gender: Male

Race: Not reported

OriGene Technologies, Inc.

9620 Medical Center Drive, Ste 200 Rockville, MD 20850, US Phone: +1-888-267-4436 https://www.origene.com techsupport@origene.com EU: info-de@origene.com CN: techsupport@origene.cn





**Tumor Grade:** Fuhrman G3: Nuclei very irregular

Minimum Stage

**Grouping:** 

IV

T (Extent of Primary

Tumor):

ТЗа

N (Lymph node metastasis):

NX

M (Distant metastasis):

M1

Store FFPE tissue sections at +4°C.

Storage:

Stability: All FFPE tissue sections are stable for 1 year from date of purchase.

## **Product images:**



4x Image



20x Image