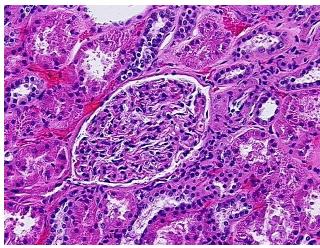

9

**Pathology Verification** 55% cortex, 45% medulla, 0% pelvis **notes from H&E review:** 

0%

CASE Diagnosis (from medical center path

report):

Carcinoma of kidney, renal cell, clear cell

Age: 58
Gender: Male

Race: Not reported

OriGene Technologies, Inc.

9620 Medical Center Drive, Ste 200 Rockville, MD 20850, US Phone: +1-888-267-4436 https://www.origene.com techsupport@origene.com EU: info-de@origene.com CN: techsupport@origene.cn





**Tumor Grade:** Fuhrman G3: Nuclei very irregular

Minimum Stage

**Grouping:** 

IV

T (Extent of Primary

Tumor):

ТЗа

N (Lymph node metastasis):

NX

M (Distant metastasis):

M1

Store FFPE tissue sections at +4°C.

Storage:

Stability: All FFPE tissue sections are stable for 1 year from date of purchase.

## **Product images:**



4x Image



20x Image