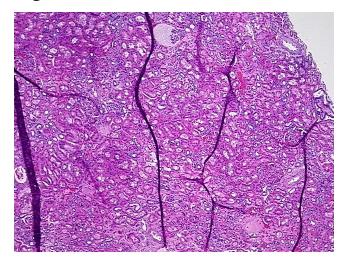

Stroma:

Necrosis: 0%

Pathology Verification 100% cortex, 0% medulla, 0% pelvis

notes from H&E review:

CASE Diagnosis (from medical center path

report):

Age:

58

0%

Gender: Male

Race: Not reported

OriGene Technologies, Inc.

9620 Medical Center Drive, Ste 200 Rockville, MD 20850, US Phone: +1-888-267-4436 https://www.origene.com techsupport@origene.com EU: info-de@origene.com CN: techsupport@origene.cn



Carcinoma of kidney, renal cell, clear cell



Tumor Grade: Fuhrman G3: Nuclei very irregular

Minimum Stage

Grouping:

IV

T (Extent of Primary

Tumor):

T3a

N (Lymph node metastasis):

NX

M (Distant metastasis): M1

**Storage:** Store FFPE tissue sections at +4°C.

**Stability:** All FFPE tissue sections are stable for 1 year from date of purchase.

## **Product images:**



4x Image



20x Image