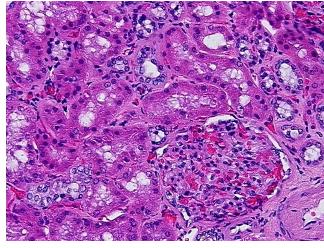

crosis: 0%

Pathology Verification 100% cortex, 0% medulla, 0% pelvis

notes from H&E review:

CASE Diagnosis (from medical center path

report):

Age:

58

0%

Gender: Male

Race: Not reported

OriGene Technologies, Inc.

9620 Medical Center Drive, Ste 200 Rockville, MD 20850, US Phone: +1-888-267-4436 https://www.origene.com techsupport@origene.com EU: info-de@origene.com CN: techsupport@origene.cn



Carcinoma of kidney, renal cell, clear cell



Tumor Grade: Fuhrman G3: Nuclei very irregular

Minimum Stage

Grouping:

IV

T (Extent of Primary

Tumor):

T3a

N (Lymph node metastasis):

NX

M (Distant metastasis): M1

**Storage:** Store FFPE tissue sections at +4°C.

**Stability:** All FFPE tissue sections are stable for 1 year from date of purchase.

## **Product images:**



4x Image



20x Image