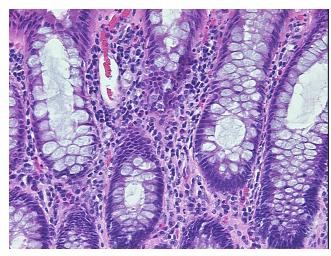

Necrosis: 09

Pathology Verification notes from H&E review:

CASE Diagnosis (from medical center path

report):

Adenocarcinoma of rectum

10% mucosa, 45% submucosa, 45% muscle

**Age:** 66

**Gender:** Female

Race: Not reported



**OriGene Technologies, Inc.** 9620 Medical Center Drive, Ste 200

CN: techsupport@origene.cn

Rockville, MD 20850, US Phone: +1-888-267-4436 https://www.origene.com techsupport@origene.com EU: info-de@origene.com



**Tumor Grade:** AJCC G2: Moderately differentiated

Minimum Stage

Grouping:

T (Extent of Primary

Tumor):

T2

Ш

N (Lymph node

N1

metastasis):

M (Distant metastasis): M0

**Storage:** Store FFPE tissue sections at +4°C.

**Stability:** All FFPE tissue sections are stable for 1 year from date of purchase.

## **Product images:**



4x Image



20x Image