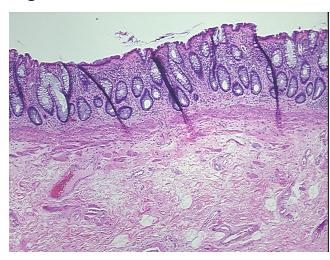

a:

0%

0%

Necrosis: 09

Pathology Verification notes from H&E review:

CASE Diagnosis (from medical center path

report):

Adenocarcinoma of rectum

10% mucosa, 45% submucosa, 45% muscle

**Age:** 66

**Gender:** Female

Race: Not reported



**OriGene Technologies, Inc.** 9620 Medical Center Drive, Ste 200

CN: techsupport@origene.cn

Rockville, MD 20850, US Phone: +1-888-267-4436 https://www.origene.com techsupport@origene.com EU: info-de@origene.com



**Tumor Grade:** AJCC G2: Moderately differentiated

Minimum Stage

Grouping:

T (Extent of Primary

Tumor):

T2

Ш

N (Lymph node

N1

metastasis):

M (Distant metastasis): M0

**Storage:** Store FFPE tissue sections at +4°C.

**Stability:** All FFPE tissue sections are stable for 1 year from date of purchase.

## **Product images:**



4x Image



20x Image