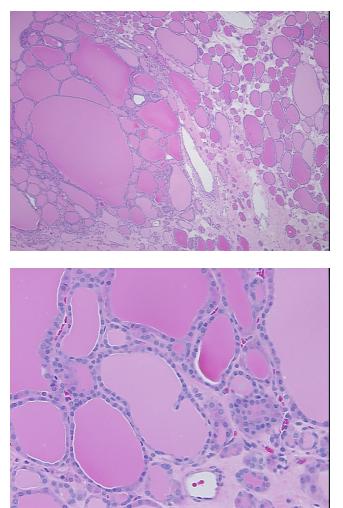

#### **Product data:**

**Product Type: FFPE Sections Disease State:** Other Disease **Benign Tumors Diagnosis Category:** Tissue: Thyroid gland Frozen Sample ID: PA154767F9 Case ID: CI000005753 **Tissue of Origin:** Thyroid gland Site of Finding: Thyroid gland Т Appearance: Sample Diagnosis (from Adenoma of thyroid, follicular Pathology Verification): 0% Normal: Lesional: 0% Tumor: 85% Tumor Hypo/Acellular 15% Stroma: **Tumor Hypercellular** 0% Stroma: 0% Necrosis: Carcinoma of thyroid, papillary, follicular variant 44 Female

## **Product images:**

4x Image

20x Image

This product is to be used for laboratory only. Not for diagnostic or therapeutic use. ©2022 OriGene Technologies, Inc., 9620 Medical Center Drive, Ste 200, Rockville, MD 20850, US