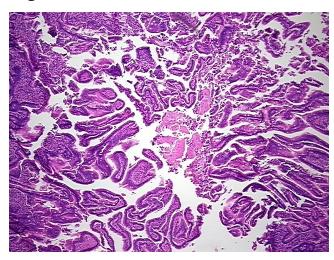

osis:** 

**Pathology Verification** notes from H&E review:

**CASE Diagnosis (from** medical center path

report):

Adenocarcinoma of pancreas

Non Tumor Structures: 80% Mucosa, 20% Submucosa

48 Age:

Gender: **Female** 

Race: White or Caucasian

OriGene Technologies, Inc. 9620 Medical Center Drive, Ste 200

CN: techsupport@origene.cn

Rockville, MD 20850, US Phone: +1-888-267-4436 https://www.origene.com techsupport@origene.com EU: info-de@origene.com



**Tumor Grade:** AJCC G1: Well differentiated

ΙB

Minimum Stage

**Grouping:** 

T (Extent of Primary T2

Tumor):

N (Lymph node

N0

metastasis):

M (Distant metastasis): MX

**Storage:** Store FFPE tissue sections at +4°C.

**Stability:** All FFPE tissue sections are stable for 1 year from date of purchase.

## **Product images:**



4x Image



20x Image