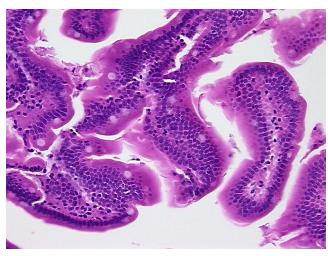

Pathology Verification** notes from H&E review:

**CASE Diagnosis (from** medical center path

report):

Adenocarcinoma of pancreas

Non Tumor Structures: 80% Mucosa, 20% Submucosa

48 Age:

Gender: **Female** 

Race: White or Caucasian

OriGene Technologies, Inc. 9620 Medical Center Drive, Ste 200

CN: techsupport@origene.cn

Rockville, MD 20850, US Phone: +1-888-267-4436 https://www.origene.com techsupport@origene.com EU: info-de@origene.com



**Tumor Grade:** AJCC G1: Well differentiated

ΙB

Minimum Stage

**Grouping:** 

T (Extent of Primary T2

Tumor):

N (Lymph node

N0

metastasis):

M (Distant metastasis): MX

**Storage:** Store FFPE tissue sections at +4°C.

**Stability:** All FFPE tissue sections are stable for 1 year from date of purchase.

## **Product images:**



4x Image



20x Image